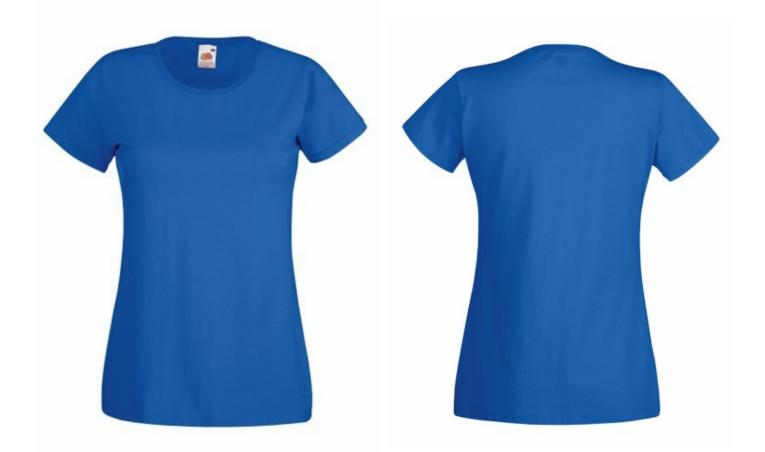

# FRUIT OF THE LOOM, VALUEWEIGHT, WOMEN'S COTTON T-SHIRT, ROYAL BLUE, M

## Specification

Fruit of the Loom, Valueweight, women's cotton T-shirt, royal blue, M. Women's T-shirt, 100% cotton composition, 165gm / m2 cotton, branded T-shirt, modern cut, lightweight collar, slightly waisted. Branding: DTG, screen printing, flex, flock